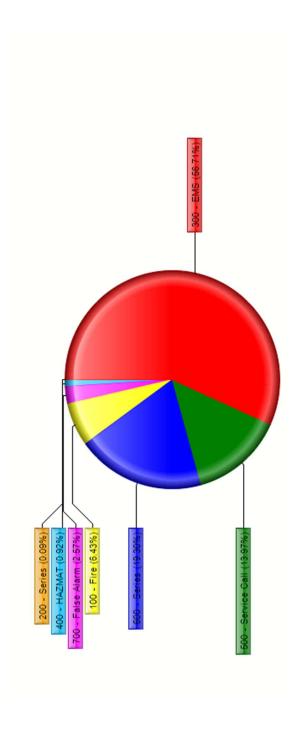

| 2024-12- Total<br>01                                   | 47 617    | 11 152             | 13 210       |            | 7 28             | 2 10         | 0 1          | 83 1088       |
|--------------------------------------------------------|-----------|--------------------|--------------|------------|------------------|--------------|--------------|---------------|
| L1- 2024<br>0                                          | 47        | 6                  | 26           | 2          | 4                | 0            | 0            | 91            |
| 2024-1                                                 |           |                    |              |            |                  |              |              |               |
| 2024-10<br>01                                          | 52        | 11                 | 18           | 7          | _                |              |              | 93            |
| 2024-09-<br>01                                         | 55        | 16                 | 25           | 4          | 2                | 0            | 0            | 102           |
| 2024-08-<br>01                                         | 22        | 8                  | 14           | 11         | 1                | 1            | 0            | 92            |
| $ \begin{array}{c ccccccccccccccccccccccccccccccccccc$ | 20        | 6                  | 21           | 6          | 4                | 1            | 0            | 94            |
| 2024-06-<br>01                                         | 63        | 17                 | 29           | 13         | 4                | 0            | 1            | 127           |
| 01                                                     | 09        | 21                 | 32           | 9          | 0                | 1            | 0            | 120           |
| 24-04-<br>01                                           | 48        | 8                  | 5            | 9          | 0                | 1            | 0            | 89            |
| 2024-03- 20                                            | 38        | 11                 | 15           | 1          | 3                | 2            | 0            | 20            |
|                                                        | 55        | 18                 | 9            | 3          | 1                | 1            | 0            | 81            |
| Incident Type 2024-01- 2024-02- Group 01 01            | 45        | 13                 | 9            | 2          | 1                | 0            | 0            | 29            |
| dent Type<br>Group                                     | MS        | 300 - Service Call | eries        | ire        | 00 - False Alarm | 100 - HAZMAT | eries        | Monthly Total |
| Incide                                                 | 300 - EMS | 500 - S            | 600 - Series | 100 - Fire | 700 - F          | 400 - H      | 200 - Series | Month         |