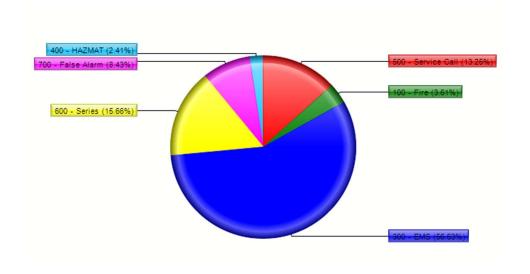

| Incident Type Group | 2024-12-01 | Total |
|---------------------|------------|-------|
| 500 - Service Call  | 11         | 11    |
| 100 - Fire          | 3          | 3     |
| 300 - EMS           | 47         | 47    |
| 600 - Series        | 13         | 13    |
| 700 - False Alarm   | 7          | 7     |
| 400 - HAZMAT        | 2          | 2     |
| Monthly Total       | 83         | 83    |